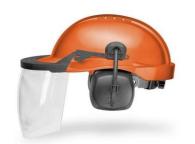

## ELVEX CU30-L

Elvex® Pro-Guard Integrated Logger System CU-30L consists of the Tectra™ safety cap which was voted as the 2010 Product of the Year Award by OH&S Magazine! Plus, cap mounted ear muffs with 25 NRR and Lexan Face shield. Our system provides an easy solution and maximum protection for the head, face and hearing.

- Non-Vented Tectra<sup>™</sup> Award Winning Safety Cap in Safety Orange
- 6 Point Ratchet Adjustable Suspension with Nylon Webbing for Secure Fit
- QuickSnap™ Medium Profile Ear Muffs in Black with 25 NRR (Noise Reduction Rating)
- Two Ear Muff Rest Positions: Flip Out Muffs For Short Term Breaks or Flip Up Muffs On Top of Safety Cap
- Black Visor Bracket
- Dielectric Construction
- Clear Molded Lexan Shield
- Type 1 Helmet, ANSI Z89.1-2009
- Helmet Rated Class E, G & C